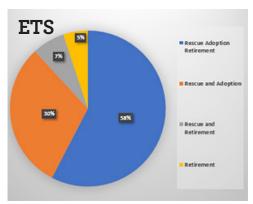

The EQUUS Foundation supports charities nationwide that provide Equine Transition Services (ETS), Equine Assisted Services (EAS), and Commuity Outreach. ETS are services involving the rescue, rehabilitation, retraining, rehoming, and retirement (sanctuary) of America's at-risk, transitioning, aged and infirm horses. EAS and Community Outreach are services involving equinehuman interactions to elevate the lives of people with and without special needs -- the distinction being that EAS is conducted by credentialed service providers.