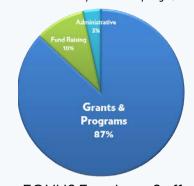

\*Statement of Financial Activities Fiscal Year Ending August, 31, 2021 Revenue \$845,734

Contributions \$837.250 Investments \$8,484 Expense \$836,197 Programs \$726.435

Administrative \$28,615 Net Surplus \$9,537